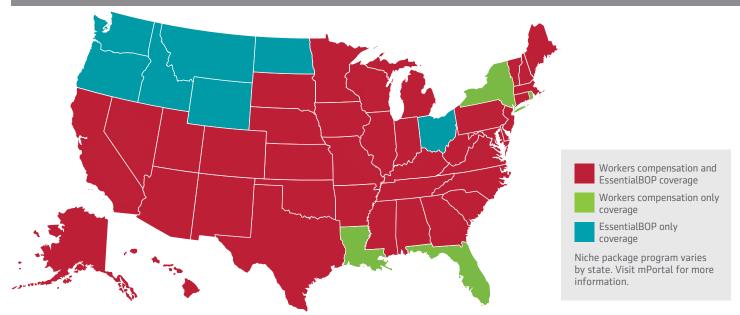

### Click on states where workers compensation is offered to view state-specific target class codes

Start your submission or check eligibility in mPortal at account.markel.com

To view a complete list of programs and appetite details, visit the "Program" tab in mPortal